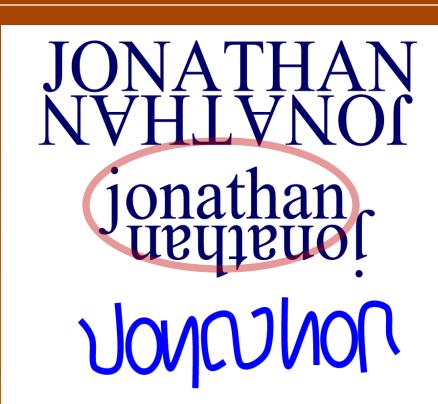

#### **Choose a Name: Jonathan**

SimpleMajuscules

Simple Minuscules

Manipulate the Letterforms

martha eyuew

**AHTAAM WARTHA** 

**MAJUCULES** 

see similar inverted shapes