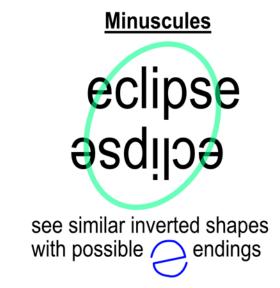

#### Some samples of quick legible names

ANTIQUE ANTIQUE

AIXID DIXIE **ENIZE** DENIZE

antique

dixie

denise əsiuəp

**MAJUCULES** 

ECLIPSE ECLIPSE