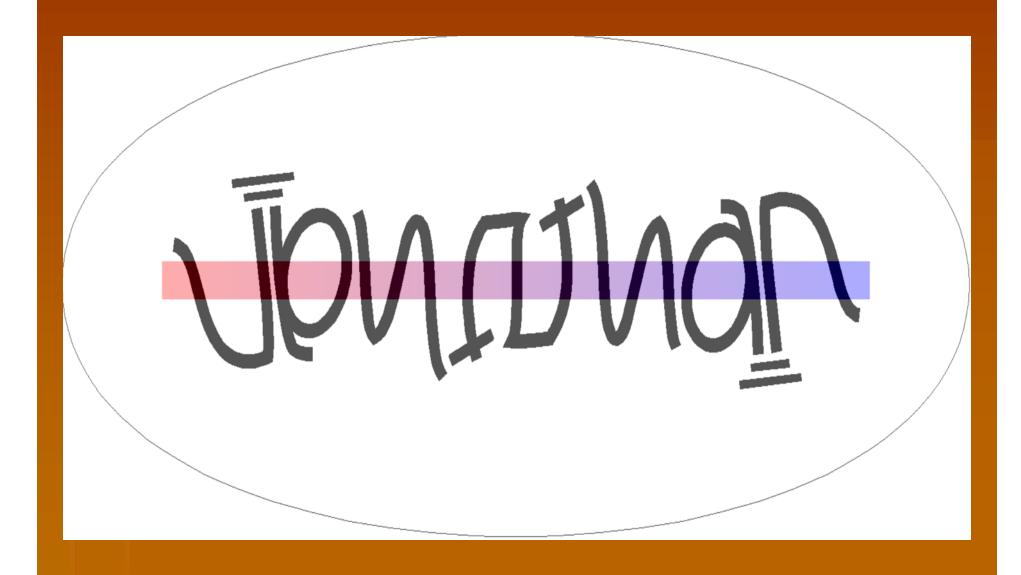

#### **Choose a Name: Jonathan**

SimpleMajuscules

Simple Minuscules

Manipulate the Letterforms

martha eyuew

**AHTAAM WARTHA** 

**MAJUCULES** 

see similar inverted shapes